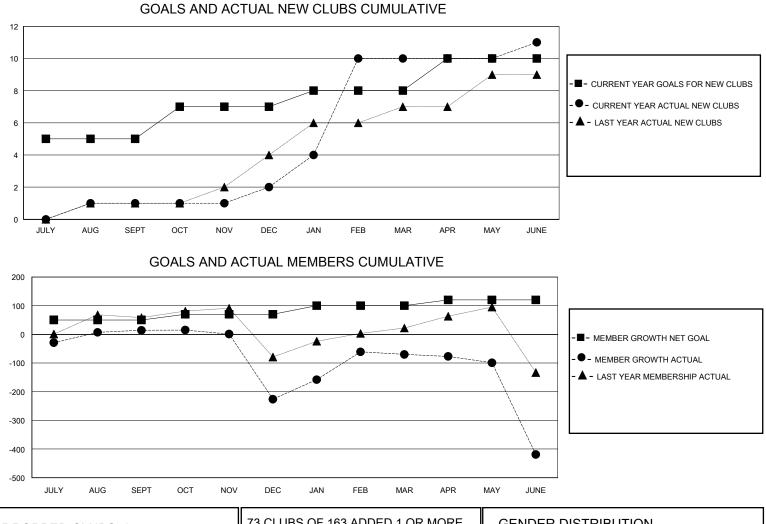

## MONTHLY MEMBERSHIP PROGRESS REPORT

District 321C1

Results as of: 6/30/2020

| GMT:          |               | GMT CA      |               |                       |                        |                         |                                                    |  |
|---------------|---------------|-------------|---------------|-----------------------|------------------------|-------------------------|----------------------------------------------------|--|
|               | Club          | )S          |               | Members               |                        |                         |                                                    |  |
|               | RESULTS FOR   | R 2019-2020 |               | RESULTS FOR 2019-2020 |                        |                         |                                                    |  |
| QUARTER       | NEW CLUB GOAL | NEW CLUBS   | DROPPED CLUBS | QUARTER               | BER GROWTH NET<br>GOAL | MEMBER GROWTH<br>ACTUAL | DROPPED<br>MEMBERS ACTUAL<br>(including transfers) |  |
| JULY/AUG/SEPT | 5             | 1           | 0             | JULY/AUG/SEPT         | 50                     | 114                     | 89                                                 |  |
| OCT/NOV/DEC   | 2             | 1           | 8             | OCT/NOV/DEC           | 20                     | 58                      | 294                                                |  |
| JAN/FEB/MAR   | 1             | 8           | 0             | JAN/FEB/MAR           | 30                     | 287                     | 75                                                 |  |
| APR/MAY/JUNE  | 2             | 1           | 0             | APR/MAY/JUNE          | 20                     | 91                      | 434                                                |  |

| DROPPED CLUBS: 8 |     | 73 CLUBS OF 163 ADDED 1 OR MORE | GENDER DISTRIBUTION        |                |       |
|------------------|-----|---------------------------------|----------------------------|----------------|-------|
|                  |     | NEW MEMBERS                     | MALE                       | 3,263 (75.15%) |       |
|                  |     |                                 | FEMALE                     | 1,079 (24.85%) |       |
| DROPPED MEMBERS  |     |                                 |                            |                |       |
| DECEASED         | 14  | CLICK HERE FOR CUMULATIVE       | TOTAL FAMILY UNIT MEMBERS  |                | 1,692 |
| CLUB CANCELLED   | 209 | MEMBERSHIP DATA                 |                            |                |       |
| OTHER            | 669 |                                 | FAMILY MEMBERS PAYING HALF |                | 893   |
| TOTAL            | 892 |                                 |                            |                |       |
|                  |     |                                 |                            |                |       |